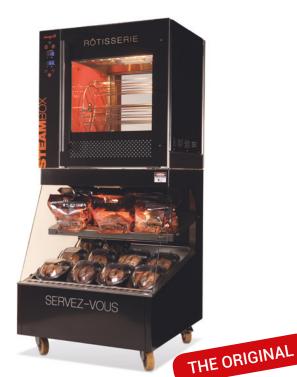

# Néobox, combined rotisserie oven and self-service display

## **DISPLAY TECHNICAL CHARACTERISTICS (V85LS)**

- Customer access from the front
- · Windows on each side for a panoramic view
- 2 stainless steel shelves, with the upper shelf set back
- Fixed stainless steel backing
- Black coating
- Mobility with 4 castors, 2 with brakes
- · Glass-ceramic protection and lighting
- Optional: assisted service (display closed off with two sliding windows at the front)
- · Capacity: up to 20 chickens

#### **DIMENSIONS**

Length: 857 mmDepth: 900 mmHeight: 2000 mm

#### **POWER SUPPLY**

• Standard: 380 + N + T

• Overall unit power: 11,6 Kw

• Delivered with 20 Amp male plug

• Weight: 244 kg

| Model    | Length | Height   | Depth  | Number of<br>baskets | Power   | Capacity per hour (depending on weight) |
|----------|--------|----------|--------|----------------------|---------|-----------------------------------------|
| Steambox | 860 mm | 890 mm   | 775 mm | 4                    | 9 kW    | 16 Vol.                                 |
| Néobox   | 860 mm | 2 000 mm | 960 mm | 4                    | 11.6 kW | /                                       |