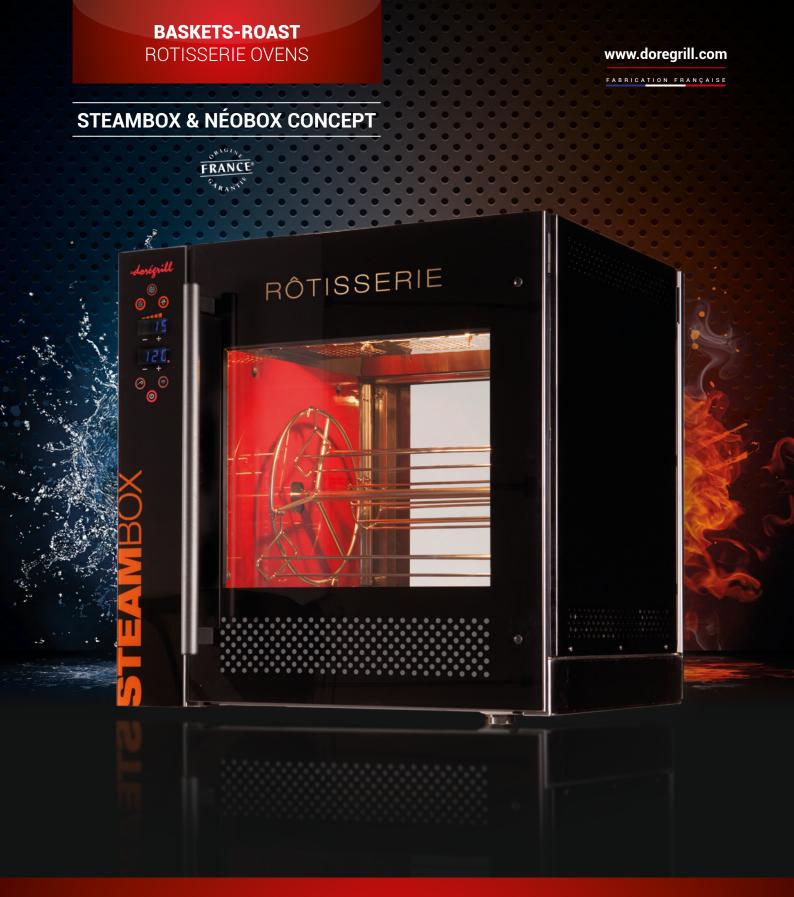

# **BASKETS-ROAST**ROTISSERIE OVENS

## **STEAMBOX**

#### The STEAMBOX is here to meet all of your needs!

This rotisserie oven is fitted out like a dream! With a revolutionary automatic steam cleaning system, a touchscreen glass control panel and incomparable cooking quality, this is a truly indispensable tool.

### A BEAUTIFUL DESIGN

Optimized product view thanks to front and back windows, a modern and innovative design down to the smallest details, quartz lighting protected by glass ceramic.