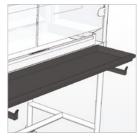

AC 18 MID-LEVEL TRAY

Mid-level tray with brackets, used to cook vegetables (potatoes, etc.). Lets you partition the rotisserie oven.

AC 34 SLIDING MEAT REMOVAL TRAY

Removable stainless steel tray mounted on 2 retractable runners (order at the same time as the rotisserie oven).