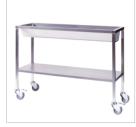

AC 19 SPLASH GUARD

Splash and drip guard. (Positioned in the fat tray)

AC 23 MEAT REMOVAL CART

Stainless steel cart on wheels with a removable upper tray and lower shelf.

AC 22 2X8 SPIT STORAGE CART

Stainless steel wheeled cart for preparation and storage before cooking (supplied without spits).