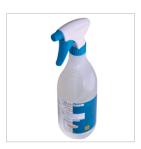

# Consumables

AC 8
"DECAGRILL"
PRODUCT

Ultra powerful product for cleaning baked-on fat. Free spray gun with the purchase of 2 bottles. Complies with current regulations. (Available in 1 and 5 liters).

AC 25 SPECIAL HIGH-TEM-PERATURE GLOVES