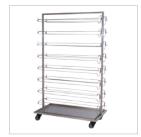

AC 19 SPLASH GUARD

Splash and drip guard. (Positioned in the fat tray)

AC 23 MEAT REMOVAL CART

Stainless steel cart on wheels with a removable upper tray and lower shelf.

AC 22 2X8 SPIT STORAGE CART

Stainless steel wheeled cart for preparation and storage before cooking (supplied without spits).