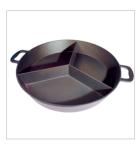

AC 2 WORK TABLE

Sliding polyethylene work table, adaptable for the AC-1 cart.

AC 3 ANTI-WAVE SYSTEM FOR FAT TRAY

Accessory to put in the fat tray. Helps avoid fat sloshing around when handling the tray.

**GIANT SKILLET** 

Material: cast aluminum. Available with 1,2 or 3 compartments and in 2 diameters: 500mm and 650mm