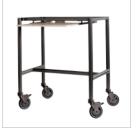

## Other accessories

AC 1 SUPPORT CART

Erbium-finished round tube cart with 4 Ø 125mm wheels and 2 with brakes (AC 2 table is available as an optional extra).

AC 4
PROTECTIVE ROOF

Stainless steel roof adapted for outdoor rotisserie ovens.

AC 2 WORK TABLE

Sliding polyethylene work table, adaptable for the AC-1 cart.

AC 3 ANTI-WAVE SYSTEM FOR FAT TRAY

Accessory to put in the fat tray. Helps avoid fat sloshing around when handling the tray.

**GIANT SKILLET** 