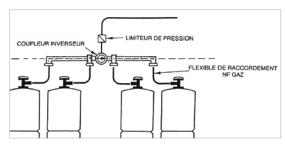

AC 6 PUSHGAZ

Fast and easy gas connection for rotisserie ovens.

AC 7 TUBOGAZ

Certified flexible gas pipe, enabling you to connect your rotisserie oven to the gas supply.

PRESSURE REGULATOR KIT

Rotisserie oven gas supply kit including: pressure regulator, pipe bends and connections (for 2, 3 or 4 cylinders).