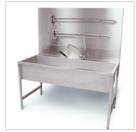

AC 24
CLEANING MODULE

Stainless steel raised unit with tray, fitted with a mixer and hose. Backplate with spit supports.

AC 5 STAINLESS STEEL WIRE RACK

Transforms your rotisserie oven into a regular static oven for quiches, pizzas, lasagnas, special dishes...