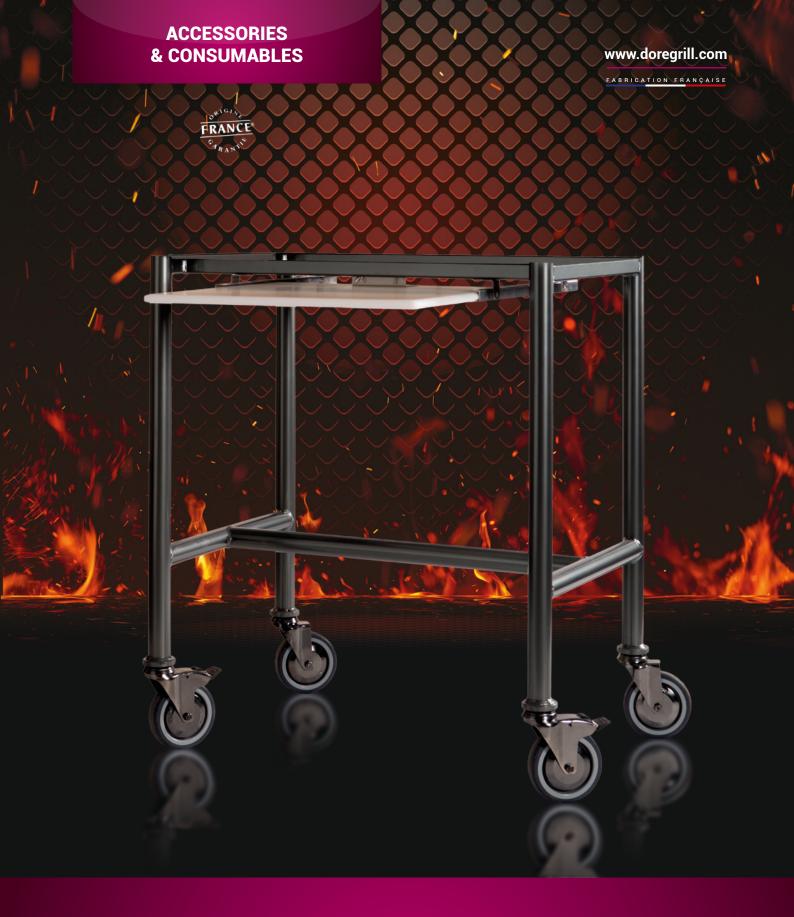

AC 2 WORK TABLE

Sliding polyethylene work table, adaptable for the AC-1 cart.

AC 3 ANTI-WAVE SYSTEM FOR FAT TRAY

Accessory to put in the fat tray. Helps avoid fat sloshing around when handling the tray.

**GIANT SKILLET** 