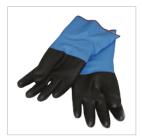

# Consumables

AC 8
"DECAGRILL"
PRODUCT

Ultra powerful product for cleaning baked-on fat. Free spray gun with the purchase of 2 bottles. Complies with current regulations. (Available in 1 and 5 liters).

AC 25 SPECIAL HIGH-TEM-PERATURE GLOVES

Special gloves to protect your hands from the heat.