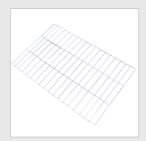

AC 24
CLEANING MODULE

Stainless steel raised unit with tray, fitted with a mixer and hose. Backplate with spit supports.

AC 5 STAINLESS STEEL WIRE RACK

Transforms your rotisserie oven into a regular static oven for quiches, pizzas, lasagnas, special dishes...